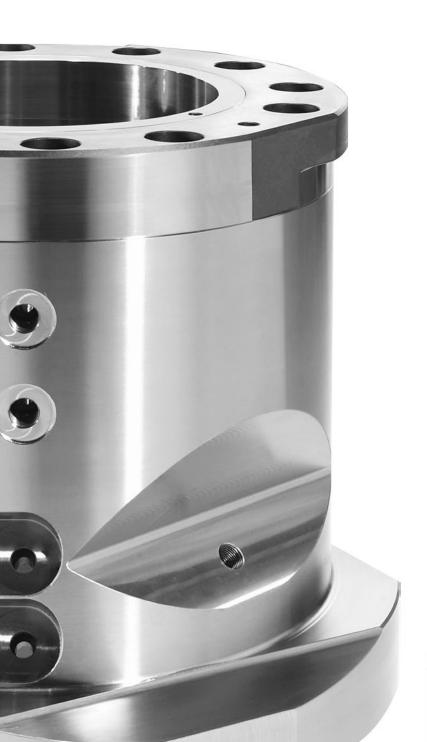

HIGH PRECISION FORGING TOOLS:

#### DIES

Complex and deep forming dies. Finish press shrinking. Vast experience in polishing inside and outside profiles.

#### **PUNCHES**

We manufacture medium to large-size steel punches for hot, semi hot and cold forming. Wide range of forms, materials and finishing with high accuracy (up to 65 HrC).

HIGH PRECISION FORGING TOOLS: