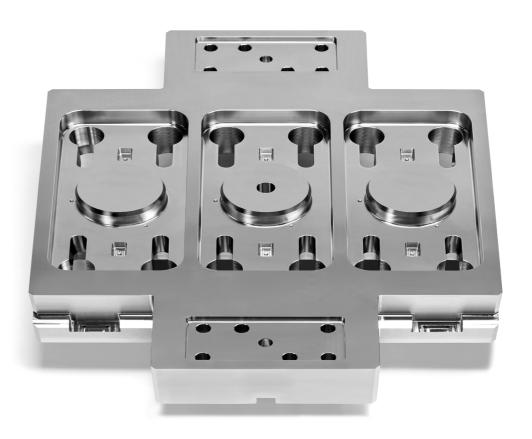

#### DIES

Complex and deep forming dies. Finish press shrinking. Vast experience in polishing inside and outside profiles.

#### **PUNCHES**

We manufacture medium to large-size steel punches for hot, semi hot and cold forming. Wide range of forms, materials and finishing with high accuracy (up to 65 HrC).

HIGH PRECISION FORGING TOOLS:

#### DIE BEDS / PUNCH HOLDERS.

High accuracy between centers of the different stations (positioning acc 0.02 mm over 2 meters). Use of special coatings developed to increase resistance to corrosion and wear.

#### **PLATES**

Machining of special materials to absorb impact, pressure and increase wear resistance.

#### DIE SETS

Design support and assembly. Machining and mounting die sets for various press types.

#### HOLDERS

Maximum sizes Dia. 600 x 600mm long. Finishing after die pressing.

LAZPIUR MECHANICS SOLUTIONS 27

HIGH PRECISION FORGING TOOLS: