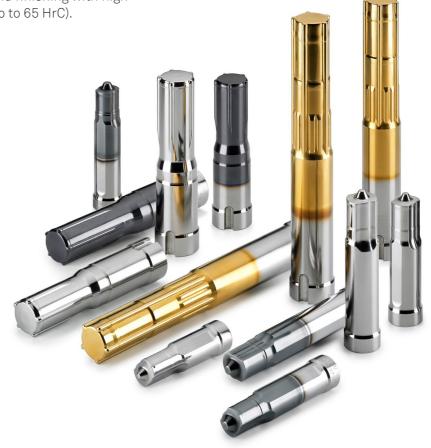

#### **PUNCHES**

We manufacture medium to large-size steel punches for hot, semi hot and cold forming. Wide range of forms, materials and finishing with high accuracy (up to 65 HrC).

HIGH PRECISION FORGING TOOLS: