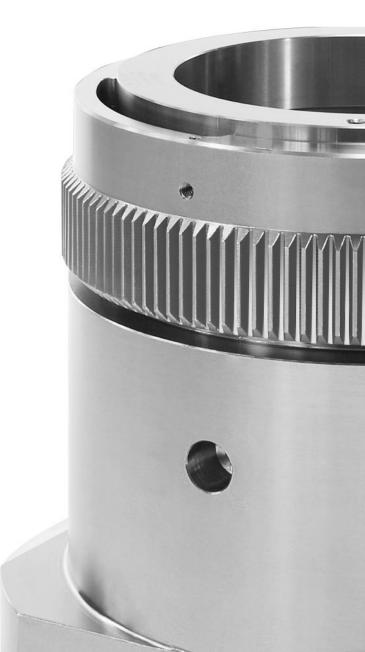

HIGH PRECISION FORGING TOOLS:

#### DIE BEDS / PUNCH HOLDERS.

High accuracy between centers of the different stations (positioning acc 0.02 mm over 2 meters). Use of special coatings developed to increase resistance to corrosion and wear.

#### HOLDERS

Maximum sizes Dia. 600 x 600mm long. Finishing after die pressing.

LAZPIUR MECHANICS SOLUTIONS 27

HIGH PRECISION FORGING TOOLS: