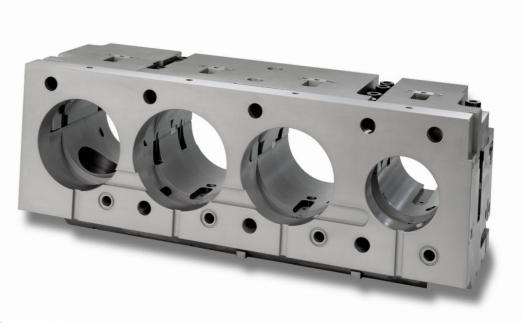

#### DIE BEDS / PUNCH HOLDERS.

High accuracy between centers of the different stations (positioning acc 0.02 mm over 2 meters). Use of special coatings developed to increase resistance to corrosion and wear.

#### DIE SETS

Design support and assembly. Machining and mounting die sets for various press types.