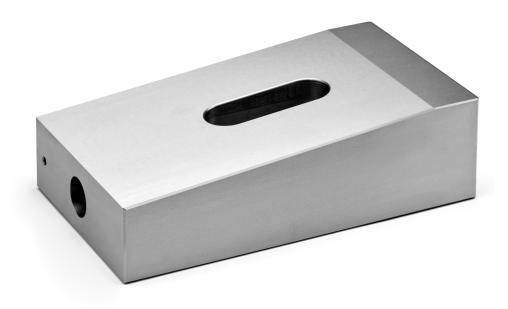

#### DIE BEDS / PUNCH HOLDERS.

High accuracy between centers of the different stations (positioning acc 0.02 mm over 2 meters). Use of special coatings developed to increase resistance to corrosion and wear.

#### HOLDERS

Maximum sizes Dia. 600 x 600mm long. Finishing after die pressing.

LAZPIUR MECHANICS SOLUTIONS 27

HIGH PRECISION FORGING TOOLS: