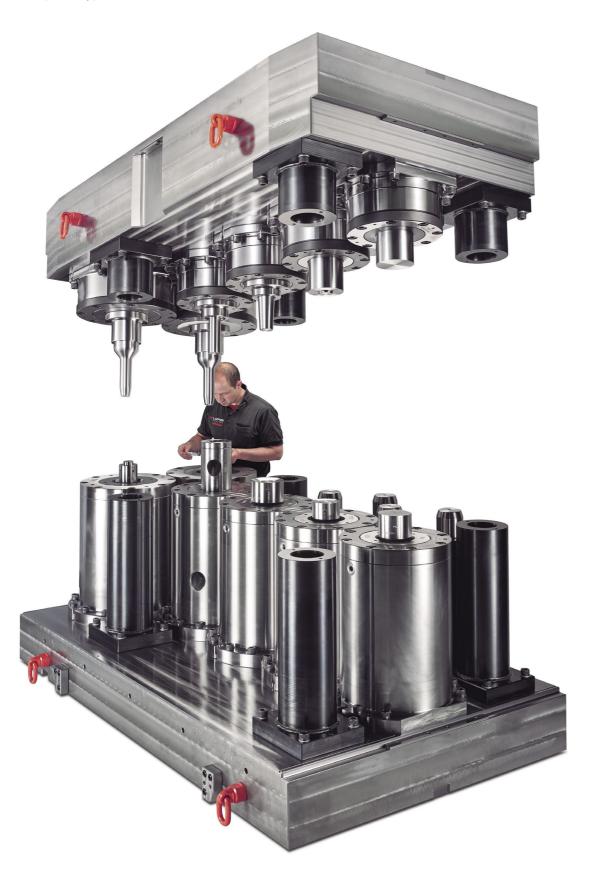

## STANDARD TOOLS MACHINING.

For more than 35 years, Lazpiur has been developing and manufacturing High Precision Forging Tools for companies worldwide. Our team of engineers and service make any project possible starting either from our own design or using Reverse Engineering (scanning your pieces), applying all type of analysis and quality controls. With some of the most versatile, state-of-the-art machines and facilities, we offer a full service and range of options, sizes and finishes.

#### DIE BEDS / PUNCH HOLDERS.

High accuracy between centers of the different stations (positioning acc 0.02 mm over 2 meters). Use of special coatings developed to increase resistance to corrosion and wear.